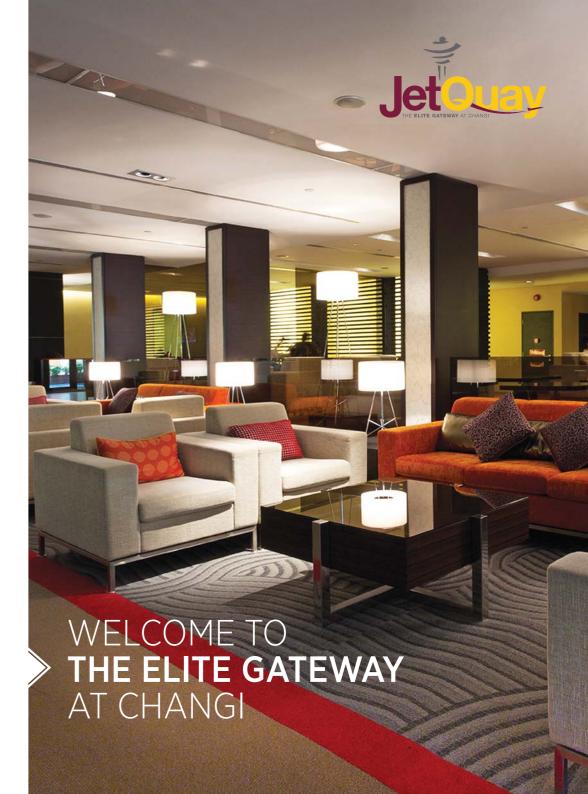

# WELCOME TO JETQUAY CIP TERMINAL

Asia's first standalone premium airport terminal.

JetQuay provides an unparalleled level of personalised service and support for discerning travellers transiting through Changi Airport in Singapore.

#### LOUNGE

An upgraded first-class lounge exuding exclusiveness and quietude provides a luxurious sanctuary for guests to work and relax. Two landscaped outdoor patios, designed for a long puff and drink, add to the lush surround that takes air travel to new heights.