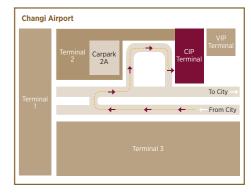

## **GATEWAY**

The network of Terminals at Changi Airport can be bewildering for travellers. Let our dedicated JetQuay Representative personally escort and assist your guest through Singapore's capacious airport.

# JETQUAY FACILITIES

JetQuay is a standalone Terminal conveniently located next to Changi Airport Terminal 2, with a private driveway and entrance taking its guests away from the bustling Main Terminal buildings. This 2,000m² Terminal houses a suite of facilities and services to accord comfort and privacy to discerning travellers.